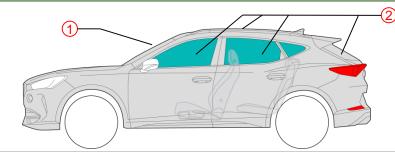

the vehicle electrical system: Disconnect first the negative pole (-) and then the positive pole (+) of the on-board battery.





2. (Variant 2) Disconnect the 12V on-board electrical system battery in the trunk using a suitable tool. Switch off the vehicle electrical system: Disconnect first the negative pole (-) and then the positive pole (+) of the on-board battery.

| Brand | Туре      | Step | Year of market launch | Internal reference | Creation date | Edition    | Version no. | Page   |
|-------|-----------|------|-----------------------|--------------------|---------------|------------|-------------|--------|
| CUPRA | Formentor | 1    | 2021                  | VSC-KM70K50        | 15/02/2020    | 10/08/2021 | 4           | 2 of 3 |



(from 2021)

## 4. Access to the occupants



## Glazing:

- 1 Laminated glass
- 2 Single-pane safety glass

# 5. Stored energy / liquids / gases / solids









Max 55l









12 V

## 10. Explanation of pictograms used







Explosive



Corrosive



Hazardous to the human health



Environmental hazard



Petrol fuel



Diesel fuel

| Brand | Туре      | Step | Year of market launch | Internal reference | Creation date | Edition    | Version no. | Page   |
|-------|-----------|------|-----------------------|--------------------|---------------|------------|-------------|--------|
| CUPRA | Formentor | 1    | 2021                  | VSC-KM70K50        | 15/02/2020    | 10/08/2021 | 4           | 3 of 3 |