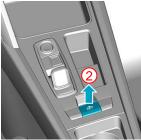

### 3. Disable direct hazards / safety regulations

1. Press start and stop button if the vehicle is fitted with a "keyless entry" system.

- 2. (Variant 1) Disconnect the 12V on-board electrical system battery in the engine compartment using a suitable tool.
- Switch off the vehicle electrical system: Disconnect first the negative pole (-) and then the positive pole (+) of the on-board battery.

2. (Variant 2) Disconnect the 12V on-board electrical system battery in the trunk using a suitable tool. Switch off the vehicle electrical system: Disconnect first the negative pole (-) and then the positive pole (+) of the on-board battery.