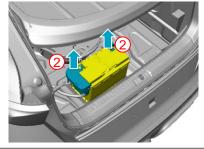

2. (Variant 2) Disconnect the 12V on-board electrical system battery in the trunk using a suitable tool. Switch off the vehicle electrical system: Disconnect first the negative pole (-) and then the positive pole (+) of the on-board battery.