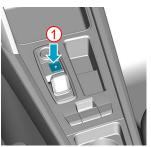

### 3. Disable direct hazards / safety regulations

1. Press start and stop button if the vehicle is fitted with a "keyless entry" system.

- 2. (Variant 1) Disconnect the 12V on-board electrical system battery in the engine compartment using a suitable tool.
- Switch off the vehicle electrical system: Disconnect first the negative pole (-) and then the positive pole (+) of the on-board battery.

2. (Variant 2) Disconnect the 12V on-board electrical system battery in the trunk using a suitable tool. Switch off the vehicle electrical system: Disconnect first the negative pole (-) and then the positive pole (+) of the on-board battery.