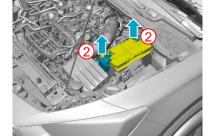

### 3. Disable direct hazards / safety regulations

1. Press start and stop button if the vehicle is fitted with a "keyless entry" system.

- 2. (Variant 1) Disconnect the 12V on-board electrical system battery in the engine compartment using a suitable tool.
- Switch off the vehicle electrical system: Disconnect first the negative pole (-) and then the positive pole (+) of the on-board battery.