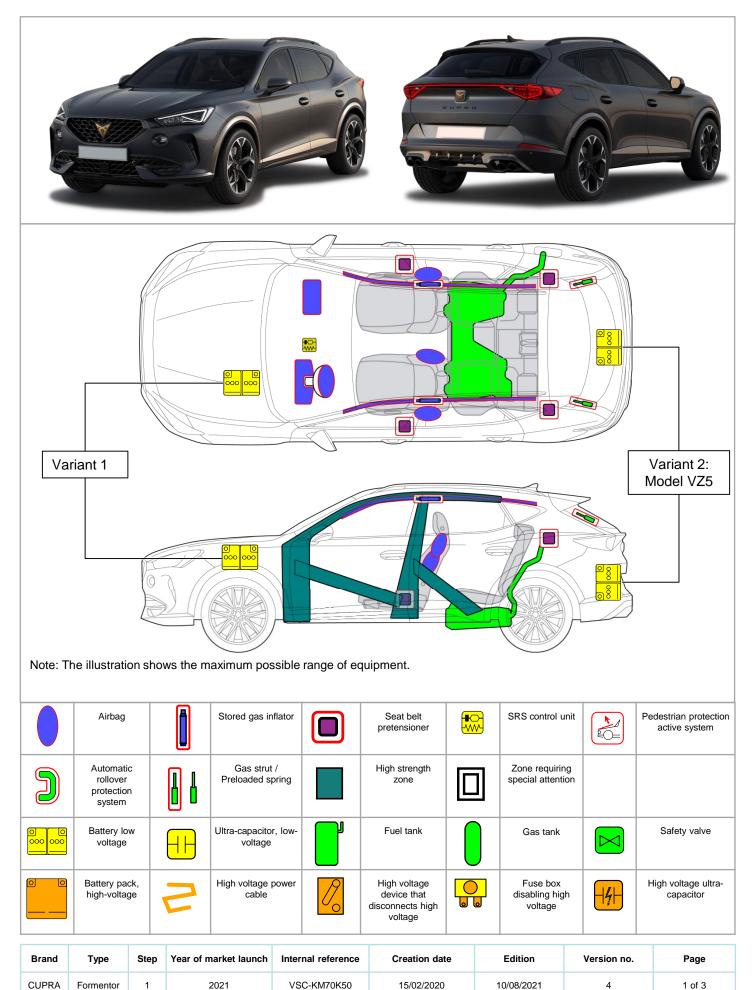

#### CUPRA FORMENTOR

(from 2021)

| CUPRA | Formentor | 1 | 2021 | VSC-KM70K50 | 15/0 |
|-------|-----------|---|------|-------------|------|
| <br>  |           |   |      |             |      |

(from 2021)

### 1. Identification / recognition

Logo

Exhaust pipes (VZ5)

# 2. Immobilisation / stabilisation / lifting

#### Immobilising the vehicle

Press button "P" (park) and operate handbrake.

#### Lifting points

Suitable lifting points

### 3. Disable direct hazards / safety regulations

1. Press start and stop button if the vehicle is fitted with a "keyless entry" system.

- 2. (Variant 1) Disconnect the 12V on-board electrical system battery in the engine compartment using a suitable tool.
- Switch off the vehicle electrical system: Disconnect first the negative pole (-) and then the positive pole (+) of the on-board battery.

2. (Variant 2) Disconnect the 12V on-board electrical system battery in the trunk using a suitable tool. Switch off the vehicle electrical system: Disconnect first the negative pole (-) and then the positive pole (+) of the on-board battery.

## 4. Access to the occupants

# 5. Stored energy / liquids / gases / solids

Max 55l

12 V