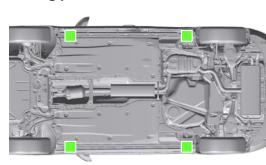

#### CUPRA FORMENTOR

(from 2021)





| CUPRA | Formentor | 1 | 2021 | VSC-KM70K50 | 15/0 |
|-------|-----------|---|------|-------------|------|
| <br>  |           |   |      |             |      |



(from 2021)

### 1. Identification / recognition

Logo





Exhaust pipes (VZ5)

# 2. Immobilisation / stabilisation / lifting

#### Immobilising the vehicle

Press button "P" (park) and operate handbrake.





#### Lifting points



Suitable lifting points

### 3. Disable direct hazards / safety regulations





1. Press start and stop button if the vehicle is fitted with a "keyless entry" system.



- 2. (Variant 1) Disconnect the 12V on-board electrical system battery in the engine compartment using a suitable tool.
- Switch off the vehicle electrical system: Disconnect first the negative pole (-) and then the positive pole (+) of the on-board battery.





2. (Variant 2) Disconnect the 12V on-board electrical system battery in the trunk using a suitable tool. Switch off the vehicle electrical system: Disconnect first the negative pole (-) and then the positive pole (+) of the on-board battery.

| Brand | Туре      | Step | Year of market launch | Internal reference | Creation date | Edition    | Version no. | Pag