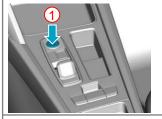

#### CUPRA FORMENTOR

(from 2021)





| CUPRA | Formentor | 1 | 2021 | VSC-KM70K50 | 15/0 |
|-------|-----------|---|------|-------------|------|
| <br>  |           |   |      |             |      |



(from 2021)

### 1. Identification / recognition

Logo





Exhaust pipes (VZ5)

# 2. Immobilisation / stabilisation / lifting

#### Immobilising the vehicle

Press button "P" (park) and operate handbrake.





#### Lifting points



Suitable lifting points

### 3. Disable direct hazards / safety regulations





1. Press start and stop button if the vehicle is fitted with a "keyless entry" system.



- 2. (Variant 1) Disconnect the 12V on-board electrical system battery in the engine compartment using a suitable tool.
- Switch off the vehicle electrical system: Disconnect first the negative pole (-) and then the positive pole (+) of the on-board battery.





2. (Variant 2) Disconnect the 12V on-board electrical system battery in the trunk using a suitable tool. Switch off the vehicle electrical system: Disconnect first the negative pole (-) and then the positive pole (+) of the on-board battery.

| Brand | Туре      | Step | Year of market launch | Internal reference | Creation date | Edition    | Version no. | Page   |
|-------|-----------|------|-----------------------|--------------------|